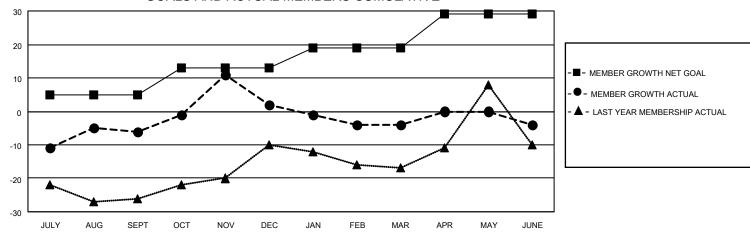

#### GOALS AND ACTUAL MEMBERS CUMULATIVE

| DROPPED CLUBS: 1 |     | 24 CLUBS OF 43 ADDED 1 OR<br>MORE NEW MEMBERS | GENDER DISTRIBUTION       |              |
|------------------|-----|-----------------------------------------------|---------------------------|--------------|
|                  |     | MALE                                          |                           | 686 (61.41%) |
|                  |     |                                               | FEMALE                    | 431 (38.59%) |
| DROPPED MEMBERS  |     |                                               | NON BINARY                | 0 (0.00%)    |
|                  |     |                                               | PREFER NOT TO ANSWER      | 0 (0.00%)    |
| DECEASED         | 16  |                                               |                           | ,            |
| CLUB CANCELLED   | 0   | CLICK HERE FOR CUMULATIVE                     | TOTAL FAMILY UNIT MEMBERS | 216          |
| OTHER            | 85  | MEMBERSHIP DATA                               |                           |              |
| TOTAL            | 101 |                                               | FAMILY MEMBERS PAYING HAI | F DUES 109   |
|                  |     |                                               |                           |              |

| RESULTS FOR 2021-2022      |                           |                         |                                                  |  |  |  |  |  |
|----------------------------|---------------------------|-------------------------|--------------------------------------------------|--|--|--|--|--|
| QUARTER                    | MEMBER GROWTH NET<br>GOAL | MEMBER GROWTH<br>ACTUAL | DROPPED<br>MEMBERS ACTUA<br>(including transfers |  |  |  |  |  |
| JULY/AUG/SEF               | _                         | 22<br>36                | 28<br>23                                         |  |  |  |  |  |
| JAN/FEB/MAR<br>APR/MAY/JUN | 6                         | 18<br>27                | 23<br>27                                         |  |  |  |  |  |