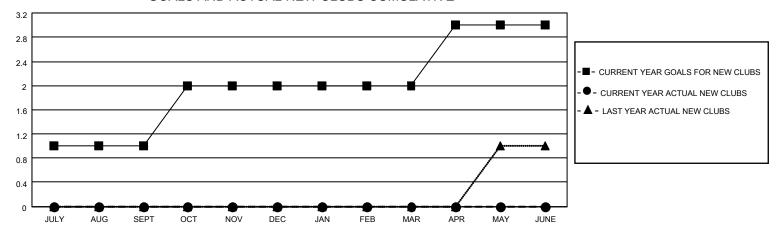

### GOALS AND ACTUAL NEW CLUBS CUMULATIVE

Results as of: 6/30/2022

| Clubs                 |               |           |               |  |  |  |  |  |
|-----------------------|---------------|-----------|---------------|--|--|--|--|--|
| RESULTS FOR 2021-2022 |               |           |               |  |  |  |  |  |
| QUARTER               | NEW CLUB GOAL | NEW CLUBS | DROPPED CLUBS |  |  |  |  |  |
| JULY/AUG/SEPT         | 1             | 0         | 0             |  |  |  |  |  |
| OCT/NOV/DEC           | 1             | 0         | 1             |  |  |  |  |  |
| JAN/FEB/MAR           | 0             | 0         | 0             |  |  |  |  |  |
| APR/MAY/JUNE          | 1             | 0         | 0             |  |  |  |  |  |